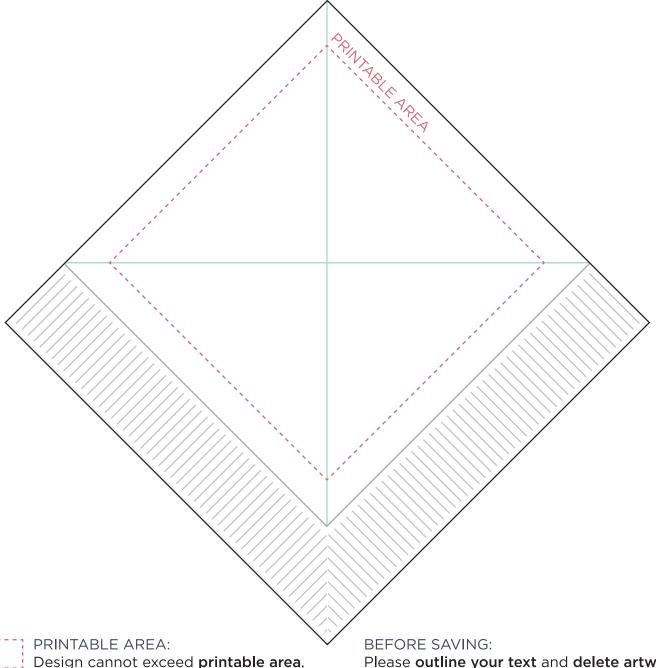

**CENTER GUIDELINES:** 

Use the **center guidelines** to help align design on the napkin.

Please outline your text and delete artwork guildelines layer.

Design must be sized 100% at 300 ppi or higher

CMYK printing process Any WHITE in file will be left as napkin colorno white ink is printed.